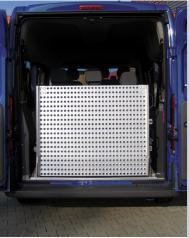

## Citroën Jumper

The lowered vehicle can be accessed by the wheelchair.

Vehicle with folded ramp. Rear view is maintained.

Vehicle ready for departure (standard height).

Lowered vehicle.