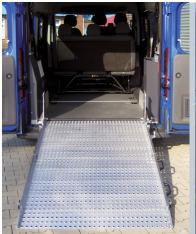

## Citroën Jumper

The lowered vehicle can be accessed by the wheelchair.

Vehicle with folded ramp. Rear view is maintained.

Vehicle ready for departure (standard height).

Lowered vehicle.

### **TECHNICAL DATA**

» Lowering system Strong, low-noise power pack, 12 V

» Power Electro-hydraulic from battery

» Ramp Aluminium with anti-slip surface,

foldable in the centre, gas strut supported, profile: Euro Ramp