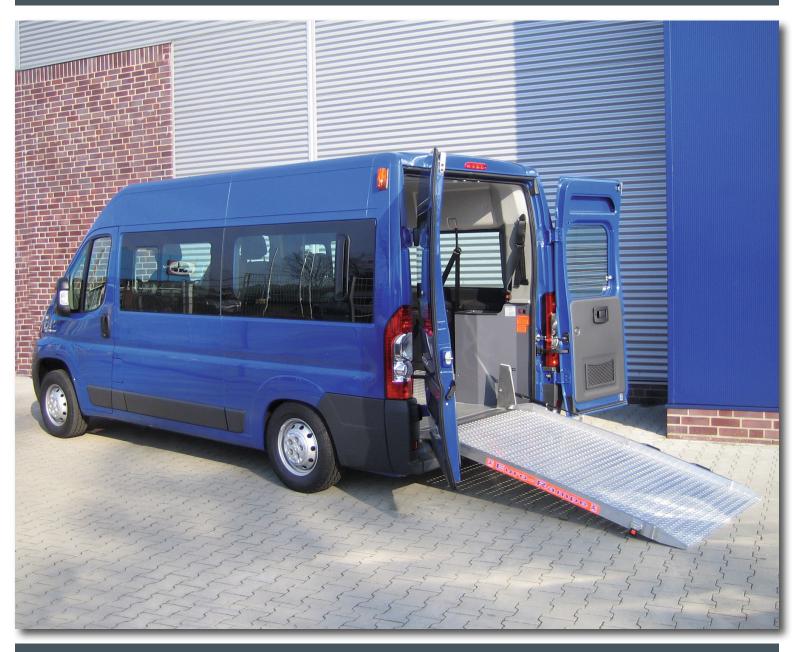

# WAV WITH LOWERING SUSPENSION

Citroën Jumper

## ACCESSIBLE VEHICLE WITH LOWERING SUSPENSION

## Citroën Jumper

The lowered vehicle can be accessed by the wheelchair.

Vehicle with folded ramp. Rear view is maintained.

Vehicle ready for departure (standard height).

Lowered vehicle.