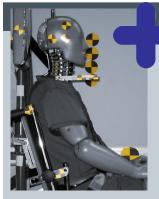

#### FUTURESAFE®

Head- & backrest

FutureSafe is a safe, spacesaving and comfortable patented safety system, which is flexibly customisa-ble and comes with an integrated shoulder belt for the wheelchair occupant.