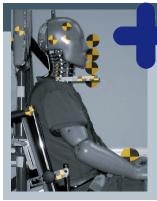

#### FUTURESAFE®

Head & backrest

FutureSafe is a safe, spacesaving and comfortable patented safety system, which is flexibly customisable and comes with an integrated shoulder belt for the wheelchair occupant.