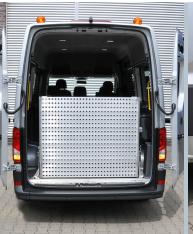

### ACCESSIBLE VEHICLE WITH LOWERING SUSPENSION

#### Volkswagen Crafter

The lowered vehicle can be accessed by the wheelchair.

Vehicle with folded ramp. Rear view is maintained.

Vehicle ready for departure (standard height).

Lowered vehicle.

Tomorrow's safety today!