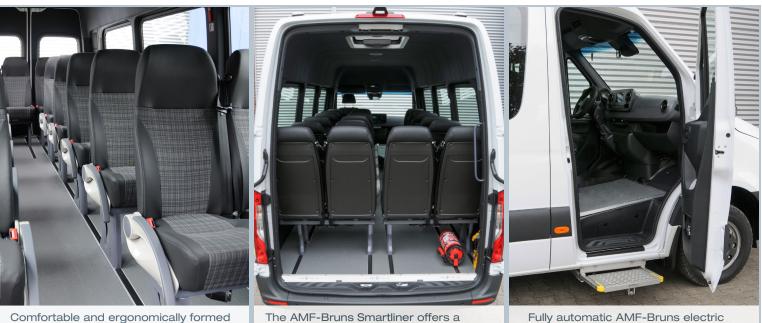

## Mercedes-Benz Sprinter - M2 minibus (13 - 19 seater)

Comfortable and ergonomically formed M2 seats

THESE FACTS MAKE ALL THE DIFFERENCE

The AMF-Bruns Smartliner offers a spacious passenger compartment

- » 13 19 seats + driver
- Easy entry via passenger cab door or side sliding door combined with the fully automatic AMF-Bruns electric step
- Comfortable, ergonomically formed M2 seats, 3-point seat belt & armrest
- » Strong grab handle at entrance

- » Weight saving Smartfloor aluminium floor
- » Original wheelarches are not modified. No modification to the original Mercedes-Benz chassis.
- » Complies with M2 minibus regulations
- » Quick conversion times with high quality standards
- 2x break glass hammer and 1x fire extinguisher

step at side or front entrance

- Alternatively available as a wheelchair accessible vehicle with ramp or lift on extra long wheelbase (L3 with overhang)
- AMF-Bruns are approved by Mercedes-Benz

| <b>SEAT VARIANTS</b><br>Smartliner can be configured with<br>up to 19 seats – according to your<br>needs. | Model           | Wheelbase                     | Entrance            | Seats  | Notes                 | Figure |
|-----------------------------------------------------------------------------------------------------------|-----------------|-------------------------------|---------------------|--------|-----------------------|--------|
|                                                                                                           | MB Sprinter 5 t | long (L3)                     | Side or front entry | 13 + 1 | with luggage space    | 1&2    |
|                                                                                                           | MB Sprinter 5 t | long (L3)                     | Side or front entry | 16 + 1 | without luggage space | 3 & 4  |
|                                                                                                           | MB Sprinter 5 t | extra long (L3 with overhang) | Side or front entry | 16 + 1 | with luggage space    | 5&6    |
|                                                                                                           | MB Sprinter 5 t | extra long (L3 with overhang) | Side or front entry | 19 + 1 | without luggage space | 7 & 8  |