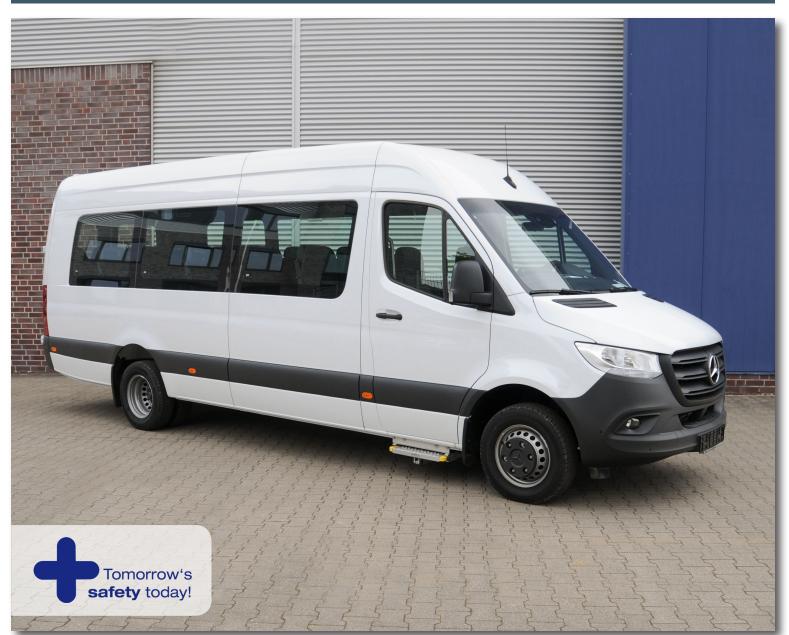

## Mercedes-Benz Sprinter - M2 minibus (13 - 19 seater)

Comfortable and ergonomically formed M2 seats

THESE FACTS MAKE ALL THE DIFFERENCE

The AMF-Bruns Smartliner offers a spacious passenger compartment

- » 13 19 seats + driver
- Easy entry via passenger cab door or side sliding door combined with the fully automatic AMF-Bruns electric step
- Comfortable, ergonomically formed M2 seats, 3-point seat belt & armrest
- » Strong grab handle at entrance