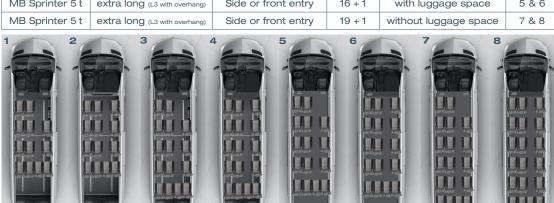

step at side or front entrance

- Alternatively available as a wheelchair accessible vehicle with ramp or lift on extra long wheelbase (L3 with overhang)
- AMF-Bruns are approved by Mercedes-Benz

| <b>SEAT VARIANTS</b><br>Smartliner can be configured with<br>up to 19 seats – according to your<br>needs. | Model           | Wheelbase                     | Entrance            | Seats  | Notes                 | Figure |
|-----------------------------------------------------------------------------------------------------------|-----------------|-------------------------------|---------------------|--------|-----------------------|--------|
|                                                                                                           | MB Sprinter 5 t | long (L3)                     | Side or front entry | 13 + 1 | with luggage space    | 1&2    |
|                                                                                                           | MB Sprinter 5 t | long (L3)                     | Side or front entry | 16 + 1 | without luggage space | 3 & 4  |
|                                                                                                           | MB Sprinter 5 t | extra long (L3 with overhang) | Side or front entry | 16 + 1 | with luggage space    | 5&6    |
|                                                                                                           | MB Sprinter 5 t | extra long (L3 with overhang) | Side or front entry | 19 + 1 | without luggage space | 7 & 8  |