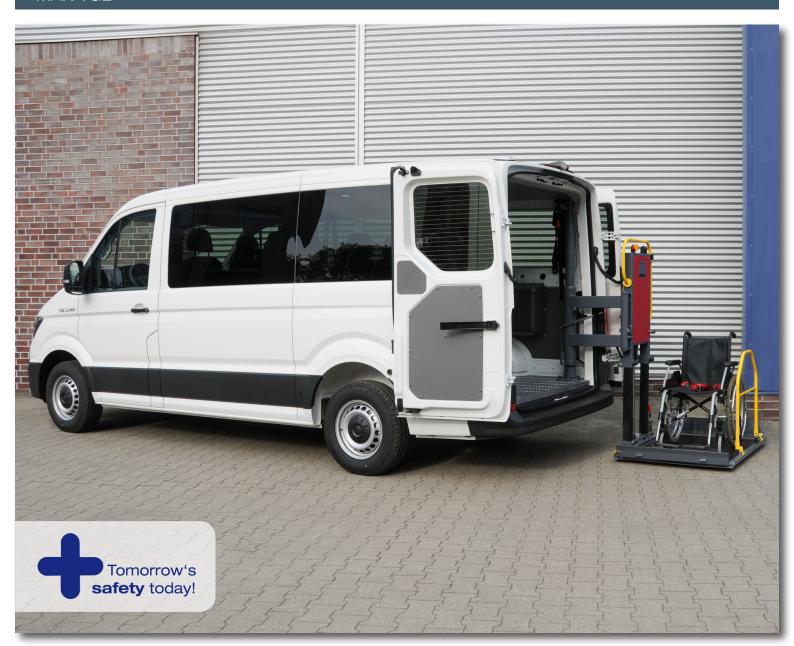

## AMF-BRUNS SWIVEL LIFT BSL 350

### MAN TGE

www.amf-bruns.de

#### **MAN TGE**

Swivel lift folded back in a space-saving way.

Lowered lift, ready for wheelchair access.

The AMF-Bruns swivel lift BSL 350 in lifting operation.

#### THESE FACTS MAKE ALL THE DIFFERENCE

- The BSL 350 is operating successfully in innumerable vehicles in Germany and abroad for more than 30 years
- Lift can be swivelled 2 x 90°
- Platform can be accessed directly from pavement
- Minimum space requirement behind the vehicle. Easy to swivel in and out even under narrow traffic conditions
- » Lifting and lowering operations are carried out averted to the vehicle's rear edge to prevent foot entrapment

- Due to its compact construction, the BSL 350 does only need minimum space in the passenger cabin whilst in non-operating state
- » Two roll-off stops and handrails ensure safe lifting and lowering operation
- Robust, bearing-supported lifting unit; absolutely maintenance-free as well as weather-proof for maximum life-time
- » An additional lift locking device at the vehicle floor ensures rattle-free driving
- » Manual pump for emergency operation