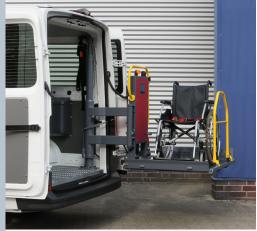

#### **MAN TGE**

Swivel lift folded back in a space-saving way.

Lowered lift, ready for wheelchair access.

The AMF-Bruns swivel lift BSL 350 in lifting operation.

#### THESE FACTS MAKE ALL THE DIFFERENCE

- The BSL 350 is operating successfully in innumerable vehicles in Germany and abroad for more than 30 years
- Lift can be swivelled 2 x 90°
- Platform can be accessed directly from pavement
- Minimum space requirement behind the vehicle. Easy to swivel in and out even under narrow traffic conditions
- » Lifting and lowering operations are carried out averted to the vehicle's rear edge to prevent foot entrapment

- Due to its compact construction, the BSL 350 does only need minimum space in the passenger cabin whilst in non-operating state
- » Two roll-off stops and handrails ensure safe lifting and lowering operation
- Robust, bearing-supported lifting unit; absolutely maintenance-free as well as weather-proof for maximum life-time
- » An additional lift locking device at the vehicle floor ensures rattle-free driving
- » Manual pump for emergency operation