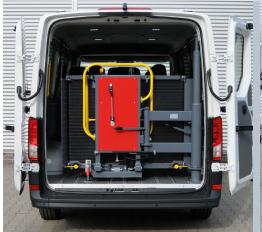

#### **MAN TGE**

Swivel lift folded back in a space-saving way.

Lowered lift, ready for wheelchair access.

The AMF-Bruns swivel lift BSL 350 in lifting operation.

#### THESE FACTS MAKE ALL THE DIFFERENCE

- The BSL 350 is operating successfully in innumerable vehicles in Germany and abroad for more than 30 years
- Lift can be swivelled 2 x 90°
- Platform can be accessed directly from pavement
- Minimum space requirement behind the vehicle. Easy to swivel in and out even under narrow traffic conditions
- » Lifting and lowering operations are carried out averted to the vehicle's rear edge to prevent foot entrapment

- Due to its compact construction, the BSL 350 does only need minimum space in the passenger cabin whilst in non-operating state
- » Two roll-off stops and handrails ensure safe lifting and lowering operation
- Robust, bearing-supported lifting unit; absolutely maintenance-free as well as weather-proof for maximum life-time
- » An additional lift locking device at the vehicle floor ensures rattle-free driving
- » Manual pump for emergency operation