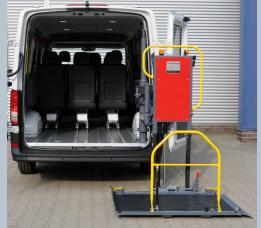

#### **MAN TGE**

Swivel lift folded back in a space-saving way.

Lowered lift, ready for wheelchair access.

The AMF-Bruns swivel lift BSL 350 in lifting operation.

#### THESE FACTS MAKE ALL THE DIFFERENCE

- The BSL 350 is operating successfully in innumerable vehicles in Germany and abroad for more than 30 years
- Lift can be swivelled 2 x 90°
- Platform can be accessed directly from pavement
- Minimum space requirement behind the vehicle. Easy to swivel in and out even under narrow traffic conditions
- » Lifting and lowering operations are carried out averted to the vehicle's rear edge to prevent foot entrapment

- Due to its compact construction, the BSL 350 does only need minimum space in the passenger cabin whilst in non-operating state
- » Two roll-off stops and handrails ensure safe lifting and lowering operation
- Robust, bearing-supported lifting unit; absolutely maintenance-free as well as weather-proof for maximum life-time
- » An additional lift locking device at the vehicle floor ensures rattle-free driving
- » Manual pump for emergency operation