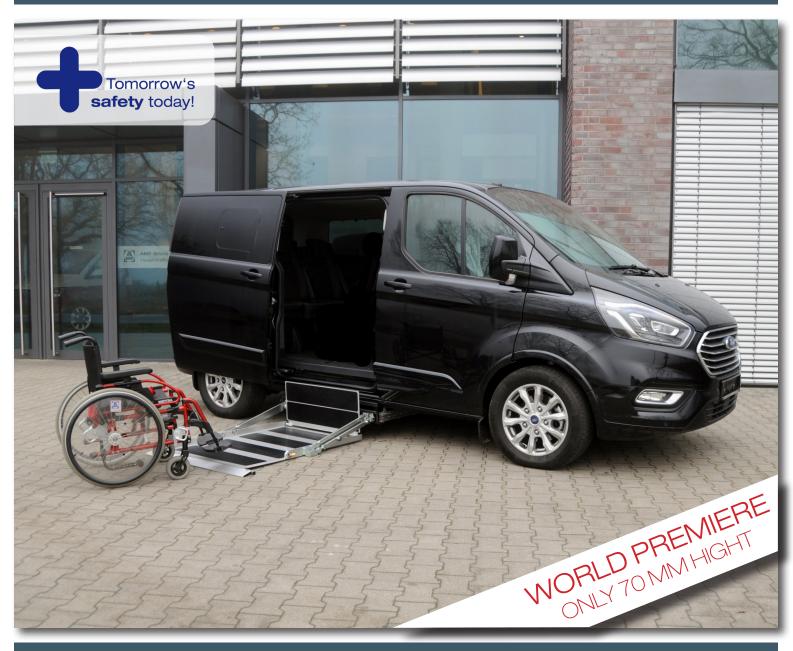

### **AMF-BRUNS CASSETTE LIFT K70**

#### The ultra-slim AMF-Bruns cassette lift for the side loading door

The automatic roll-off safety barrier and the generous platform provide additional security.

#### THESE FACTS MAKE ALL THE DIFFERENCE

- » SWL 300 kg, complies with EN 1756, II
- » Ultra-slim design (70 mm) guarantees ultimate ground clearance
- » New illuminated controls, waterproof and shockproof (!)
- » Automatic roll-off safety barrier operates on uneven roads and snow, too!
- » Vehicle interior remains unchanged
- » Powerful, quiet action ensures smooth operation of the lifting platform
- » Totally enclosed stainless steel box provides protection for the lift system even in extreme weather conditions
- » Large lifting platform, suitable for large electric wheelchairs

- » Manual emergency operation
- » EMC tested according to EU regulations

The ultra-slim cassette lift K70 now offers even more ground

clearance as the previous model.