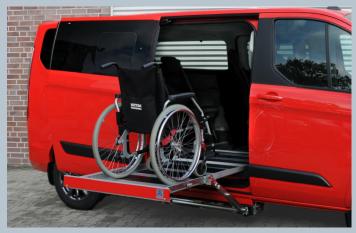

#### The ultra-slim AMF-Bruns cassette lift for the side loading door

The automatic roll-off safety barrier and the generous platform provide additional security.

#### THESE FACTS MAKE ALL THE DIFFERENCE

- » SWL 300 kg, complies with EN 1756, II
- » Ultra-slim design (70 mm) guarantees ultimate ground clearance
- » New illuminated controls, waterproof and shockproof (!)
- » Automatic roll-off safety barrier operates on uneven roads and snow, too!
- » Vehicle interior remains unchanged
- » Powerful, quiet action ensures smooth operation of the lifting platform
- » Totally enclosed stainless steel box provides protection for the lift system even in extreme weather conditions
- » Large lifting platform, suitable for large electric wheelchairs