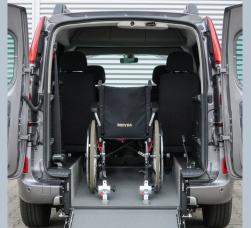

#### **TECHNICAL DATA**

» Ramp Aluminium with anti-slip surface,

gas strut supported

Wheelchair area floor width approx. 830 mm
floor dimensions floor length approx. 1.300 mm

Wheelchair area height dimensions
Rear entrance height approx. 1.400 mm
Interior height approx. 1.450 mm (rear area)

#### AMF-BRUNS HAS BEEN PROVIDING MAXIMUM SAFETY RIGHT FROM THE BEGINNING

- » AMF-Bruns 4-point restraint systems in the passenger compartment meet DIN 75078 part II & ISO 10542, and ensure that the wheelchairs are safely fixed to the vehicle's floor
- » AMF-Bruns automatic shoulder belt is in-vehicle tested according to DIN 75078-1 and EU directive 2007/46
- » All mounting parts 20 G pull tested.