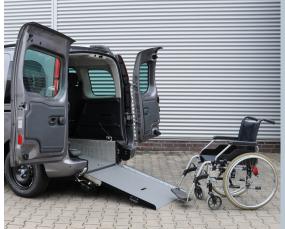

### Mercedes-Benz Citan long / Citan extra-long

With the unfolded ramp the vehicle can be accessed with a wheelchair.

The PROTEKTOR restraint system secures wheelchair and person while driving.

Vehicle ready for departure with ramp folded up.

#### THESE FACTS MAKE ALL THE DIFFERENCE

- » XXL cut out without any obstructions
- » PROTEKTOR wheelchair & occupant restraint system (DIN and ISO tested)
- » Extra long front electric belts for the wheelchair
- » The optional patented EASYFLEX ramp is extremely user-friendly and can be converted quickly to a loading area - ideal for flexible usage.
- » Two optional single seats in second row (Citan long)
- » Optional head & backrest FUTURESAFE is available