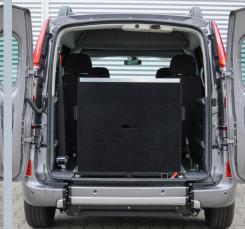

#### THESE FACTS MAKE ALL THE DIFFERENCE

- » XXL cut out without any obstructions
- » PROTEKTOR wheelchair & occupant restraint system (DIN and ISO tested)
- » Extra long front electric belts for the wheelchair
- » The optional patented EASYFLEX ramp is extremely user-friendly and can be converted quickly to a loading area - ideal for flexible usage.
- » Two optional single seats in second row (Citan long)
- » Optional head & backrest FUTURESAFE is available

#### **TECHNICAL DATA**

» Ramp Aluminium with anti-slip surface,

gas strut supported

Wheelchair area floor width approx. 830 mm
floor dimensions floor length approx. 1.300 mm

Wheelchair area height dimensions
Rear entrance height approx. 1.400 mm
Interior height approx. 1.450 mm (rear area)