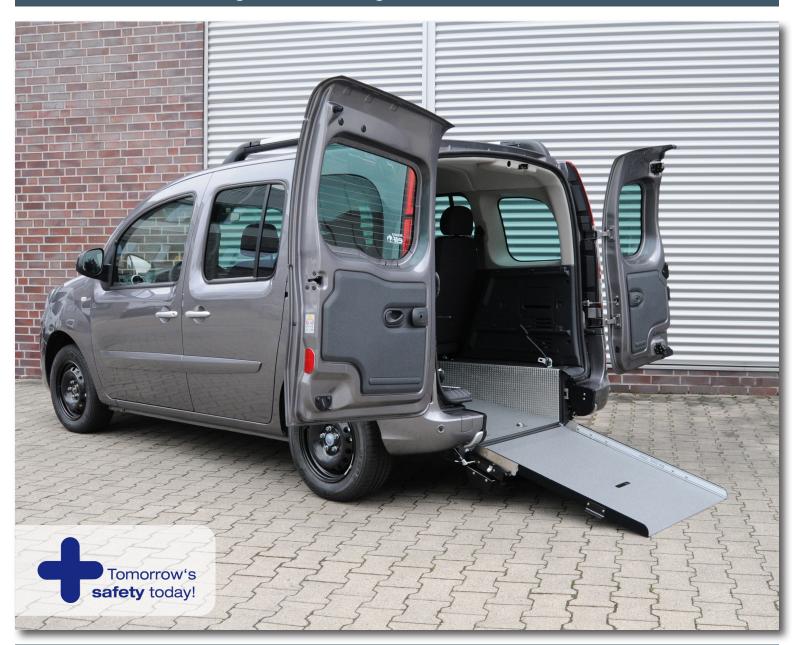

## **ACCESSIBLE VEHICLE WITH REAR CUT FLOOR**

### Mercedes-Benz Citan long / Citan extra-long

With the unfolded ramp the vehicle can be accessed with a wheelchair.

The PROTEKTOR restraint system secures wheelchair and person while driving.

Vehicle ready for departure with ramp folded up.

#### THESE FACTS MAKE ALL THE DIFFERENCE

- » XXL cut out without any obstructions
- » PROTEKTOR wheelchair & occupant restraint system (DIN and ISO tested)
- » Extra long front electric belts for the wheelchair
- » The optional patented EASYFLEX ramp is extremely user-friendly and can be converted quickly to a loading area - ideal for flexible usage.
- » Two optional single seats in second row (Citan long)
- » Optional head & backrest FUTURESAFE is available