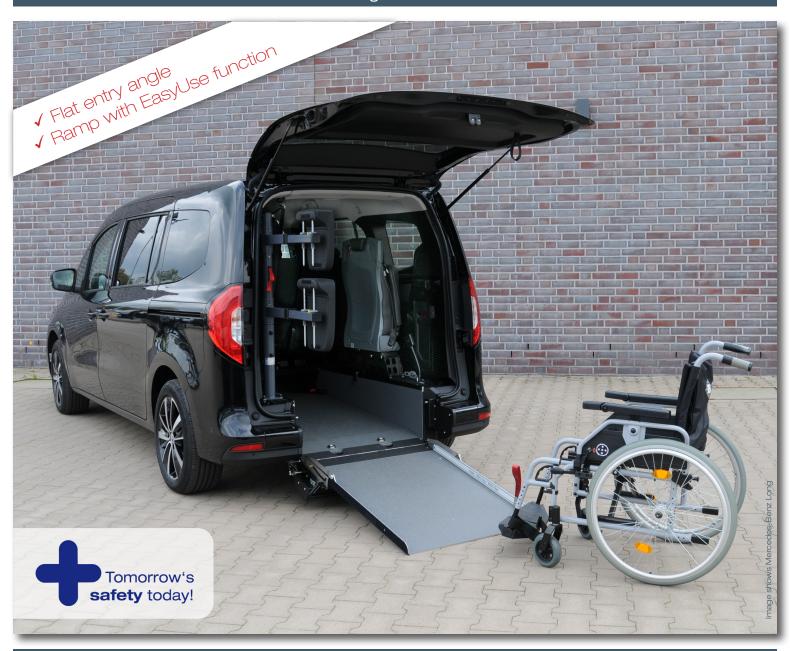

#### THESE FACTS MAKE ALL THE DIFFERENCE

- » XXL cut out without any obstructions
- » Cutting of the vehicle headlining for more headroom (Long)
- » PROTEKTOR 2.0 occupant & wheelchair restraint system (ISO approved)
- » Extra long front electric belts for the wheelchair
- » The optional, patented EASY**FLEX** ramp is extremely user-friendly and can be converted quickly to a loading area
- » Two single seats in 2nd row (Standard)
- » Original bench seat in 2nd row and up to two optional tip & fold seats in 3rd row (Long)
- » Head & backrest FUTURE**SAFE** 2.0 is optionally available
- Conversion only available for vehicles with petrol engine (not diesel)

#### **TECHNICAL DATA**

- » Ramp
- » Wheelchair area interior floor dimensions
- » Wheelchair area height dimensions

Aluminium, anti-slip surface, gas strut supported, EASYUSE function providing a very simple and effortless operation with one hand