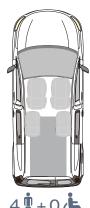

ggage area.



Optional the vehicle can be equipped with the head and backrest FUTURESAFE 2.0.

#### THESE FACTS MAKE ALL THE DIFFERENCE

- » XXL cut out without any obstructions
- » Cutting of the vehicle headlining for more headroom (Long)
- » PROTEKTOR 2.0 occupant & wheelchair restraint system (ISO approved)
- » Extra long front electric belts for the wheelchair
- » The optional, patented EASY**FLEX** ramp is extremely user-friendly and can be converted quickly to a loading area
- » Two single seats in 2nd row (Standard)
- » Original bench seat in 2nd row and up to two optional tip & fold seats in 3rd row (Long)
- » Head & backrest FUTURE**SAFE** 2.0 is optionally available
- Conversion only available for vehicles with petrol engine (not diesel)

#### SEATING ARRANGEMENTS



Standard



Standard





Long



Long

#### **TESTED SAFETY**

The vehicle is statically tested acc. to Regulation (EU) 2018/858.

Confirmation of compatibility from Mercedes-Benz



#### **TECHNICAL DATA**

- » Ramp
- » Wheelchair area interior floor dimensions
- » Wheelchair area height dimensions

Aluminium, anti-slip surface, gas strut supported, EASYUSE function providing a very simple and effortless operation with one hand

Width approx. 810 mm x length approx. 1.480 mm (Standard) / 1.300 mm (Long)

Rear entrance height approx. 1.420 mm; Interior height approx. 1.420 mm (rear area - Standard) approx. 1.430 mm (rear area - Long)



AMF-Bruns GmbH & Co. KG | Hauptstraße 101 | D-26689 Apen Phone +49 (0) 44 89 / 72 72 50 | Fax +49 (0) 44 89 / 62 45 hubmatik@amf-bruns.de

www.amf-bruns.de