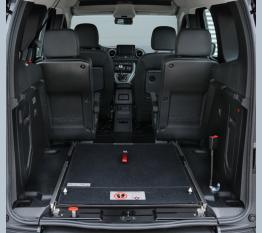

### Mercedes-Benz Citan Standard / Citan Long

Optional tip & fold seats in 3rd row allow flexible use of the vehicle.

Optional EASYFLEX ramp folded flat allows full use of the luggage area.

Optional the vehicle can be equipped with the head and backrest FUTURESAFE 2.0.

#### SEATING ARRANGEMENTS

Standard

Standard

Long

Long