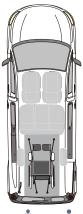

Optional the vehicle can be equipped with the head and backrest FUTURESAFE 2.0.

#### THESE FACTS MAKE ALL THE DIFFERENCE

- » XXL cut out without any obstructions
- » Cutting of the vehicle headlining for more headroom (Long)
- » PROTEKTOR 2.0 occupant & wheelchair restraint system (ISO approved)
- » Extra long front electric belts for the wheelchair
- » The optional, patented EASY**FLEX** ramp is extremely user-friendly and can be converted quickly to a loading area
- » Two single seats in 2nd row (Standard)
- » Original bench seat in 2nd row and up to two optional tip & fold seats in 3rd row (Long)
- » Head & backrest FUTURE**SAFE** 2.0 is optionally available
- Conversion only available for vehicles with petrol engine (not diesel)

#### SEATING ARRANGEMENTS



Standard



Standard





Long



Long

#### **TESTED SAFETY**

The vehicle is statically tested acc. to Regulation (EU) 2018/858.

Confirmation of compatibility from Mercedes-Benz



#### **TECHNICAL DATA**

- » Ramp
- » Wheelchair area interior floor dimensions
- » Wheelchair area height dimensions

Aluminium, anti-slip surface, gas strut supported, EASYUSE function providing a very simple and effortless operation with one hand

Width approx. 810 mm x length approx. 1.480 mm (Standard) / 1.300 mm (Long)

Rear entrance height approx. 1.420 mm; Interior height approx. 1.420 mm (rear area - Standard) approx. 1.430 mm (rear area - Long)



AMF-Bruns GmbH & Co. KG | Hauptstraße 101 | D-26689 Apen Phone +49 (0) 44 89 / 72 72 50 | Fax +49 (0) 44 89 / 62 45 hubmatik@amf-bruns.de

www.amf-bruns.de