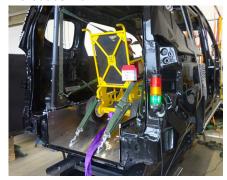

#### THESE FACTS MAKE ALL THE DIFFERENCE

- » XXL cut out without any obstructions
- » Cutting of the vehicle headlining for more headroom (Long)
- » PROTEKTOR 2.0 occupant & wheelchair restraint system (ISO approved)
- » Extra long front electric belts for the wheelchair
- » The optional, patented EASY**FLEX** ramp is extremely user-friendly and can be converted quickly to a loading area
- » Two single seats in 2nd row (Standard)
- » Original bench seat in 2nd row and up to two optional tip & fold seats in 3rd row (Long)
- » Head & backrest FUTURE**SAFE** 2.0 is optionally available
- Conversion only available for vehicles with petrol engine (not diesel)

#### **TESTED SAFETY**

The vehicle is statically tested acc. to Regulation (EU) 2018/858.

Confirmation of compatibility from Mercedes-Benz