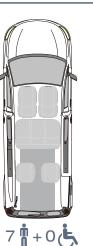

l the vehicle can be equipped with the head and backrest FUTURESAFE 2.0.

#### THESE FACTS MAKE ALL THE DIFFERENCE

- » XXL cut out without any obstructions
- » Cutting of the vehicle headlining for more headroom (Long)
- » PROTEKTOR 2.0 occupant & wheelchair restraint system (ISO approved)
- » Extra long front electric belts for the wheelchair
- » The optional, patented EASY**FLEX** ramp is extremely user-friendly and can be converted quickly to a loading area
- » Two single seats in 2nd row (Standard)
- » Original bench seat in 2nd row and up to two optional tip & fold seats in 3rd row (Long)
- » Head & backrest FUTURE**SAFE** 2.0 is optionally available
- Conversion only available for vehicles with petrol engine (not diesel)

#### SEATING ARRANGEMENTS



Standard



Standard





Long



Long

#### **TESTED SAFETY**

The vehicle is statically tested acc. to Regulation (EU) 2018/858.

Confirmation of compatibility from Mercedes-Benz



#### **TECHNICAL DATA**

- » Ramp
- » Wheelchair area interior floor dimensions
- » Wheelchair area height dimensions

Aluminium, anti-slip surface, gas strut supported, EASYUSE function providing a very simple and effortless operation with one hand

Width approx. 810 mm x length approx. 1.480 mm (Standard) / 1.300 mm (Long)

Rear entrance height approx. 1.420 mm; Interior height approx. 1.420 mm (rear area - Standard) approx. 1.430 mm (rear area - Long)



AMF-Bruns GmbH & Co. KG | Hauptstraße 101 | D-26689 Apen Phone +49 (0) 44 89 / 72 72 50 | Fax +49 (0) 44 89 / 62 45 hubmatik@amf-bruns.de

www.amf-bruns.de