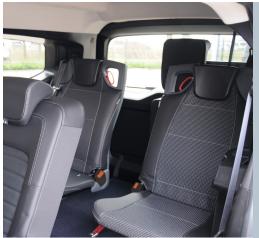

### Mercedes-Benz Citan Standard / Citan Long

Optional tip & fold seats in 3rd row allow flexible use of the vehicle.

Optional EASYFLEX ramp folded flat allows full use of the luggage area.

Optional the vehicle can be equipped with the head and backrest FUTURESAFE 2.0.

#### SEATING ARRANGEMENTS

Standard

Standard

Long

Long