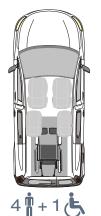

se of the luggage area.



Optional the vehicle can be equipped with the head and backrest FUTURESAFE 2.0.

#### THESE FACTS MAKE ALL THE DIFFERENCE

- » XXL cut out without any obstructions
- » Cutting of the vehicle headlining for more headroom (Long)
- » PROTEKTOR 2.0 occupant & wheelchair restraint system (ISO approved)
- » Extra long front electric belts for the wheelchair
- » The optional, patented EASY**FLEX** ramp is extremely user-friendly and can be converted quickly to a loading area
- » Two single seats in 2nd row (Standard)
- » Original bench seat in 2nd row and up to two optional tip & fold seats in 3rd row (Long)
- » Head & backrest FUTURE**SAFE** 2.0 is optionally available
- Conversion only available for vehicles with petrol engine (not diesel)

#### SEATING ARRANGEMENTS



Standard



Standard





Long



Long

#### **TESTED SAFETY**

The vehicle is statically tested acc. to Regulation (EU) 2018/858.

Confirmation of compatibility from Mercedes-Benz



#### **TECHNICAL DATA**

- » Ramp
- » Wheelchair area interior floor dimensions
- » Wheelchair area height dimensions

Aluminium, anti-slip surface, gas strut supported, EASYUSE function providing a very simple and effortless operation with one hand

Width approx. 810 mm x length approx. 1.480 mm (Standard) / 1.300 mm (Long)

Rear entrance height approx. 1.420 mm; Interior height approx. 1.420 mm (rear area - Standard) approx. 1.430 mm (rear area - Long)



AMF-Bruns GmbH & Co. KG | Hauptstraße 101 | D-26689 Apen Phone +49 (0) 44 89 / 72 72 50 | Fax +49 (0) 44 89 / 62 45 hubmatik@amf-bruns.de

www.amf-bruns