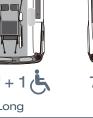

Optional the vehicle can be equipped with the head and backrest FUTURESAFE 2.0.

#### THESE FACTS MAKE ALL THE DIFFERENCE

- » XXL cut out without any obstructions
- » Cutting of the vehicle headlining for more headroom (Long)
- » PROTEKTOR 2.0 occupant & wheelchair restraint system (ISO approved)
- » Extra long front electric belts for the wheelchair
- » The optional, patented EASY**FLEX** ramp is extremely user-friendly and can be converted quickly to a loading area
- » Two single seats in 2nd row (Standard)
- » Original bench seat in 2nd row and up to two optional tip & fold seats in 3rd row (Long)
- » Head & backrest FUTURE**SAFE** 2.0 is optionally available
- Conversion only available for vehicles with petrol engine (not diesel)

#### SEATING ARRANGEMENTS



Standard



Standard





Long



Long

#### **TESTED SAFETY**

The vehicle is statically tested acc. to Regulation (EU) 2018/858.

Confirmation of compatibility from Mercedes-Benz



#### **TECHNICAL DATA**

- » Ramp
- » Wheelchair area interior floor dimensions
- » Wheelchair area height dimensions

Aluminium, anti-slip surface, gas strut supported, EASYUSE function providing a very simple and effortless operation with one hand

Width approx. 810 mm x length approx. 1.480 mm (Standard) / 1.300 mm (Long)

Rear entrance height approx. 1.420 mm; Interior height approx. 1.420 mm (rear area - Standard) approx. 1.430 mm (rear area - Long)



AMF-Bruns GmbH & Co. KG | Hauptstraße 101 | D-26689 Apen Phone +49 (0) 44 89 / 72 72 50 | Fax +49 (0) 44 89 / 62 45 hubmatik@amf-bruns.de

www.amf-bruns.de