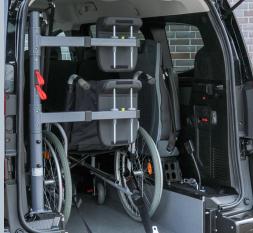

#### THESE FACTS MAKE ALL THE DIFFERENCE

- » XXL cut out without any obstructions
- » Cutting of the vehicle headlining for more headroom (Long)
- » PROTEKTOR 2.0 occupant & wheelchair restraint system (ISO approved)
- » Extra long front electric belts for the wheelchair
- » The optional, patented EASY**FLEX** ramp is extremely user-friendly and can be converted quickly to a loading area
- » Two single seats in 2nd row (Standard)
- » Original bench seat in 2nd row and up to two optional tip & fold seats in 3rd row (Long)
- » Head & backrest FUTURE**SAFE** 2.0 is optionally available
- Conversion only available for vehicles with petrol engine (not diesel)