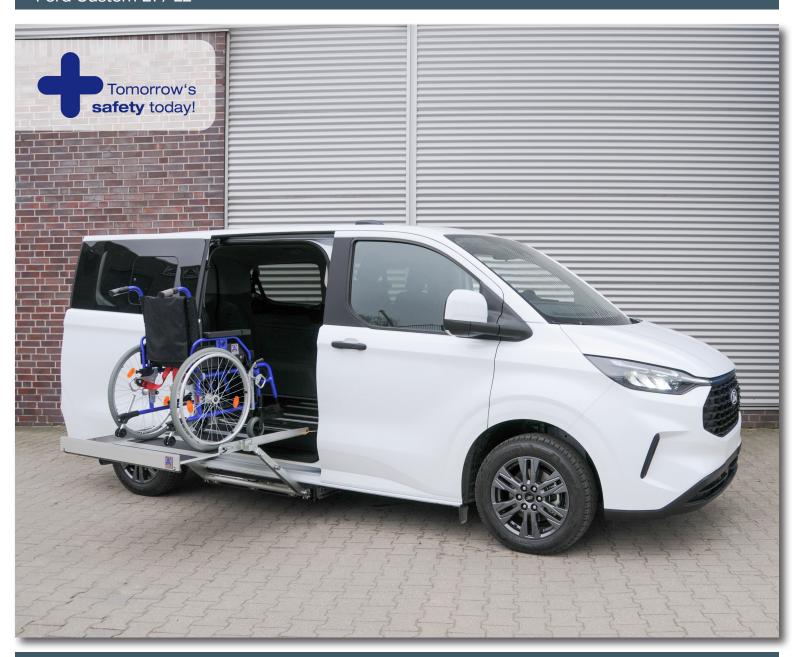

## AMF-BRUNS CASSETTE LIFT K70

# The ultra-slim AMF-Bruns cassette lift for the side sliding door

The lateral access with the flat side edge of the lifting platform saves space when driving up with the wheelchair.

The ultra-slim K70 cassette lift offers the best possible ground

### THESE FACTS MAKE ALL THE DIFFERENCE

- » Load capacity 300 kg, complies with EN 1756, II
- » Ultra-slim design (70 mm) guarantees ultimate ground clearance
- » Illuminated controls, waterproof and shockproof
- Automatic roll-off barrier (also operates on uneven roads and snow)
- smooth operation of the lifting platform
- » Large lifting platform with side access; also suitable for large electric wheel-
- » Fully closed stainless steel cassette offers safe protection of the lift system, even in extreme weather conditions
- » No changes to the car body necessary
- » Vehicle interior remains unchanged
- » Powerful, silent running function ensures » Manual emergency operation with hand