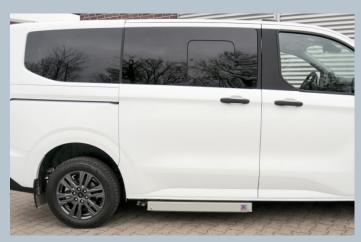

# The ultra-slim AMF-Bruns cassette lift for the side sliding door

The lateral access with the flat side edge of the lifting platform saves space when driving up with the wheelchair.

The ultra-slim K70 cassette lift offers the best possible ground

### THESE FACTS MAKE ALL THE DIFFERENCE

- » Load capacity 300 kg, complies with EN 1756, II
- » Ultra-slim design (70 mm) guarantees ultimate ground clearance
- » Illuminated controls, waterproof and shockproof
- Automatic roll-off barrier (also operates on uneven roads and snow)
- smooth operation of the lifting platform
- » Large lifting platform with side access; also suitable for large electric wheel-
- » Fully closed stainless steel cassette offers safe protection of the lift system, even in extreme weather conditions
- » No changes to the car body necessary
- » Vehicle interior remains unchanged
- » Powerful, silent running function ensures » Manual emergency operation with hand