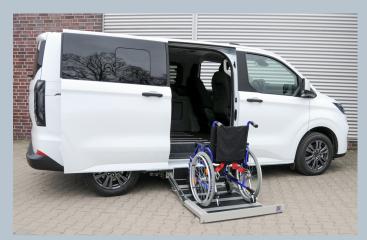

## AMF-BRUNS CASSETTE LIFT K70

# The ultra-slim AMF-Bruns cassette lift for the side sliding door

The lateral access with the flat side edge of the lifting platform saves space when driving up with the wheelchair.

The ultra-slim K70 cassette lift offers the best possible ground

### THESE FACTS MAKE ALL THE DIFFERENCE

- » Load capacity 300 kg, complies with EN 1756, II
- » Ultra-slim design (70 mm) guarantees ultimate ground clearance
- » Illuminated controls, waterproof and shockproof
- Automatic roll-off barrier (also operates on uneven roads and snow)
- smooth operation of the lifting platform
- » Large lifting platform with side access; also suitable for large electric wheel-
- » Fully closed stainless steel cassette offers safe protection of the lift system, even in extreme weather conditions
- » No changes to the car body necessary
- » Vehicle interior remains unchanged
- » Powerful, silent running function ensures » Manual emergency operation with hand