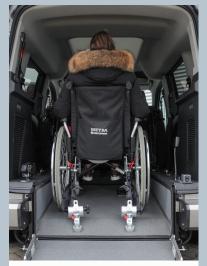

### The fully integrated wheelchair restraint system acc. ISO 10542 with automatic winch function

Automatic winch for the wheelchair with occupant

Fully integrated restraint system for the front wheelchair attachment

Rear attachment of the wheelchair using retractors

Compact remote control