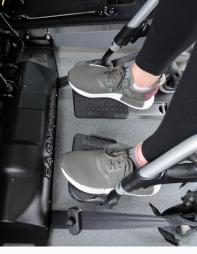

Rear attachment of the wheelchair using retractors

Compact remote control

#### THESE FACTS MAKE ALL THE DIFFERENCE

- » The first fully integrated wheelchair restraint system with automatic winch function according to ISO 10542
- » Compact design
- » Easy to use and operate
- » 2 speed levels when unrolling the belts
- » Wireless remote control