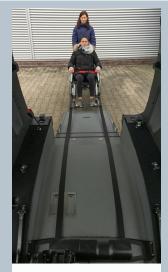

### The fully integrated wheelchair restraint system acc. ISO 10542 with automatic winch function

Automatic winch for the wheelchair with occupant

Fully integrated restraint system for the front wheelchair attachment

Rear attachment of the wheelchair using retractors

Compact remote control