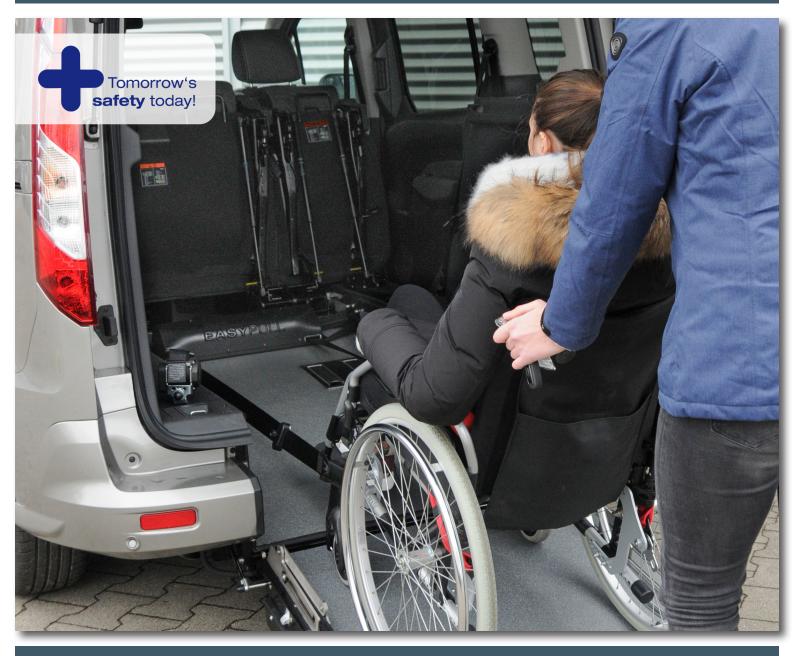

# EASYPULL 2.0 WINCH & FRONT RESTRAINT SYSTEM

The fully integrated wheelchair restraint system acc. ISO 10542 with automatic winch function

www.amf-bruns.de

### The fully integrated wheelchair restraint system acc. ISO 10542 with automatic winch function

Automatic winch for the wheelchair with occupant

Fully integrated restraint system for the front wheelchair attachment

#### THESE FACTS MAKE ALL THE DIFFERENCE

- » The first fully integrated wheelchair restraint system with automatic winch function according to ISO 10542
- » Compact design
- » Easy to use and operate
- » 2 speed levels when unrolling the belts
- » Wireless remote control