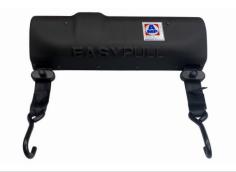

### The fully integrated wheelchair restraint system acc. ISO 10542 with automatic winch function

Automatic winch for the wheelchair with occupant

Fully integrated restraint system for the front wheelchair attachment

#### **TECHNICAL DATA**

- » Load capacity Approx. 160 kg
- » Belt length Approx. 4 m
- » Operation Radio remote control
- » Power unit Electric, 12 Volt
- » Dimensions Approx. 530 x 160 x 110 mm
- » Installation Retrofittable