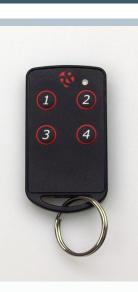

Rear attachment of the wheelchair using retractors

Compact remote control

#### THESE FACTS MAKE ALL THE DIFFERENCE

- » The first fully integrated wheelchair restraint system with automatic winch function according to ISO 10542
- » Compact design
- » Easy to use and operate
- » 2 speed levels when unrolling the belts
- » Wireless remote control