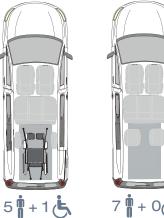

ded down the luggage compartment is fully usable.



Optional tip & fold seats in third row allow flexible use of the vehicle.



The optional head and backrest FUTURE**SAFE** 2.0 provides extra safety.

#### THESE FACTS MAKE ALL THE DIFFERENCE

- » XXL cutout without any obstructions
- » PROTEKTOR wheelchair & occupant restraint system (ISO approved)
- » Extra long front electric belts for the wheelchair
- » Access ramp with EASY**USE** function for extremely easy operation
- » The optional, patented EASYFLEX ramp is very user-friendly and can be converted quickly to a loading area ideal for flexible usage
- » Two optional tip & fold seats in third row
- Original fuel tank and bench seat in second row remain
- » Optional head & backrest FUTURESAFE is available

# **SEATING ARRANGEMENT**









5 **| +** 1 **| 5** 



#### **TESTED SAFETY**

The vehicle is dynamically crash tested with 20 g.

European type approval.



#### **TECHNICAL DATA**

» Ramp

» Wheelchair area interior floor dimensions

» Wheelchair area height dimensions

Aluminium with anti-slip surface, gas strut supported, EASYUSE function providing a very simple and effortless operation with one hand

Width approx. 810 mm x length approx. 1,550 mm

Rear entrance height approx. 1,570 mm; Interior height approx. 1,510 mm (rear area)

Conversion suitable from 3.2 tonnes

Note:





AMF-Bruns GmbH & Co. KG | Hauptstraße 101 | 26689 Apen | Germany Phone +49 (0) 44 89 / 72 72 50 | Fax +49 (0) 44 89 / 62 45 hubmatik@amf-bruns.de

www.amf-bruns.com