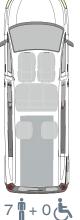

nt is fully usable.



Optional tip & fold seats in third row allow flexible use of the vehicle.



The optional head and backrest FUTURE**SAFE** 2.0 provides extra safety.

#### THESE FACTS MAKE ALL THE DIFFERENCE

- » XXL cutout without any obstructions
- » PROTEKTOR wheelchair & occupant restraint system (ISO approved)
- » Extra long front electric belts for the wheelchair
- » Access ramp with EASY**USE** function for extremely easy operation
- » The optional, patented EASYFLEX ramp is very user-friendly and can be converted quickly to a loading area ideal for flexible usage
- » Two optional tip & fold seats in third row
- Original fuel tank and bench seat in second row remain
- » Optional head & backrest FUTURESAFE is available

# **SEATING ARRANGEMENT**









5 **| +** 1 **| 5** 



#### **TESTED SAFETY**

The vehicle is dynamically crash tested with 20 g.

European type approval.



#### **TECHNICAL DATA**

» Ramp

» Wheelchair area interior floor dimensions

» Wheelchair area height dimensions

Aluminium with anti-slip surface, gas strut supported, EASYUSE function providing a very simple and effortless operation with one hand

Width approx. 810 mm x length approx. 1,550 mm

Rear entrance height approx. 1,570 mm; Interior height approx. 1,510 mm (rear area)

Conversion suitable from 3.2 tonnes

Note:





AMF-Bruns GmbH & Co. KG | Hauptstraße 101 | 26689 Apen | Germany Phone +49 (0) 44 89 / 72 72 50 | Fax +49 (0) 44 89 / 62 45 hubmatik@amf-bruns.de

www.amf-bruns.com