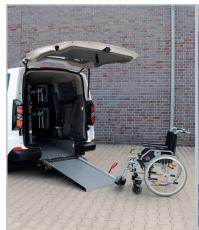

### Ford Custom L1 / L2 (FWD only)

With the unfolded ramp the vehicle can be accessed comfortably with a wheelchair.

With the optional EASYFLEX ramp folded down the luggage compartment is fully usable.

Optional tip & fold seats in third row allow flexible use of the vehicle.

#### THESE FACTS MAKE ALL THE DIFFERENCE

- » XXL cutout without any obstructions
- » PROTEKTOR wheelchair & occupant restraint system (ISO approved)
- » Extra long front electric belts for the wheelchair
- » Access ramp with EASY**USE** function for extremely easy operation
- » The optional, patented EASYFLEX ramp is very user-friendly and can be converted quickly to a loading area ideal for flexible usage
- » Two optional tip & fold seats in third row
- Original fuel tank and bench seat in second row remain
- » Optional head & backrest FUTURESAFE is available

#### **TECHNICAL DATA**

» Ramp

» Wheelchair area interior floor dimensions

» Wheelchair area height dimensions

Aluminium with anti-slip surface, gas strut supported, EASYUSE function providing a very simple and effortless operation with one hand

Width approx. 810 mm x length approx. 1,550 mm

Rear entrance height approx. 1,570 mm; Interior height approx. 1,510 mm (rear area)

Conversion suitable from 3.2 tonnes

Note:

AMF-Bruns GmbH & Co. KG | Hauptstraße 101 | 26689 Apen | Germany Phone +49 (0) 44 89 / 72 72 50 | Fax +49 (0) 44 89 / 62 45 hubmatik@amf-bruns.de