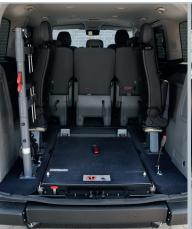

### Ford Custom L1 / L2 (FWD only)

With the unfolded ramp the vehicle can be accessed comfortably with a wheelchair.

With the optional EASYFLEX ramp folded down the luggage compartment is fully usable.

Optional tip & fold seats in third row allow flexible use of the vehicle.

#### THESE FACTS MAKE ALL THE DIFFERENCE

- » XXL cutout without any obstructions
- » PROTEKTOR wheelchair & occupant restraint system (ISO approved)
- » Extra long front electric belts for the wheelchair
- » Access ramp with EASY**USE** function for extremely easy operation
- » The optional, patented EASYFLEX ramp is very user-friendly and can be converted quickly to a loading area ideal for flexible usage
- » Two optional tip & fold seats in third row
- Original fuel tank and bench seat in second row remain
- » Optional head & backrest FUTURESAFE is available

# **SEATING ARRANGEMENT**

5 **| +** 1 **| 5** 