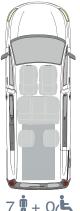

down the luggage compartment is fully usable.



Optional tip & fold seats in third row allow flexible use of the vehicle.



The optional head and backrest FUTURE**SAFE** 2.0 provides extra safety.

#### THESE FACTS MAKE ALL THE DIFFERENCE

- » XXL cutout without any obstructions
- » PROTEKTOR wheelchair & occupant restraint system (ISO approved)
- » Extra long front electric belts for the wheelchair
- » Access ramp with EASY**USE** function for extremely easy operation
- » The optional, patented EASYFLEX ramp is very user-friendly and can be converted quickly to a loading area ideal for flexible usage
- » Two optional tip & fold seats in third row
- Original fuel tank and bench seat in second row remain
- » Optional head & backrest FUTURESAFE is available

# **SEATING ARRANGEMENT**









5 **| +** 1 **| 5** 



#### **TESTED SAFETY**

The vehicle is dynamically crash tested with 20 g.

European type approval.



#### **TECHNICAL DATA**

» Ramp

» Wheelchair area interior floor dimensions

» Wheelchair area height dimensions

Aluminium with anti-slip surface, gas strut supported, EASYUSE function providing a very simple and effortless operation with one hand

Width approx. 810 mm x length approx. 1,550 mm

Rear entrance height approx. 1,570 mm; Interior height approx. 1,510 mm (rear area)

Conversion suitable from 3.2 tonnes

Note:





AMF-Bruns GmbH & Co. KG | Hauptstraße 101 | 26689 Apen | Germany Phone +49 (0) 44 89 / 72 72 50 | Fax +49 (0) 44 89 / 62 45 hubmatik@amf-bruns.de

www.amf-bruns.com