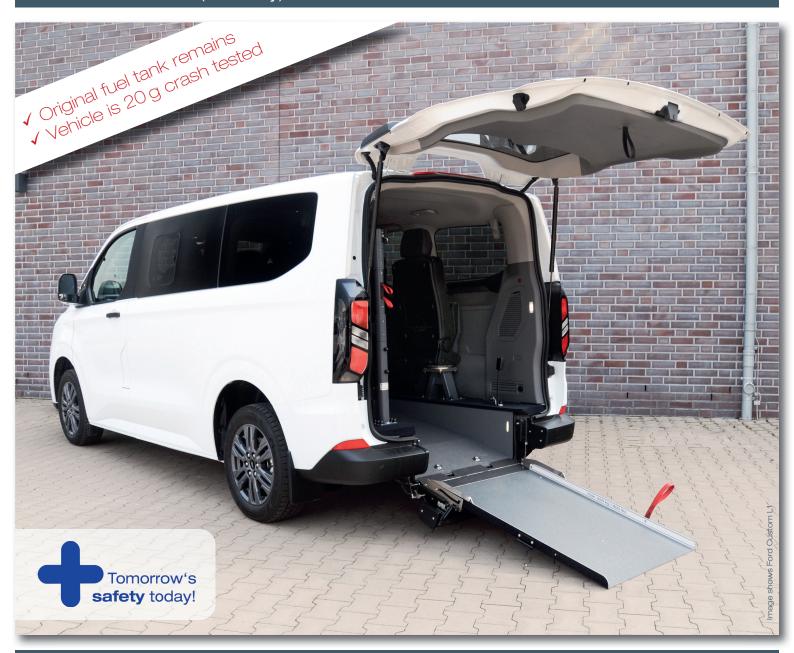

## **ACCESSIBLE VEHICLE WITH REAR CUT FLOOR**

### Ford Custom L1 / L2 (FWD only)

With the unfolded ramp the vehicle can be accessed comfortably with a wheelchair.

With the optional EASYFLEX ramp folded down the luggage compartment is fully usable.

Optional tip & fold seats in third row allow flexible use of the vehicle.

#### THESE FACTS MAKE ALL THE DIFFERENCE

- » XXL cutout without any obstructions
- » PROTEKTOR wheelchair & occupant restraint system (ISO approved)
- » Extra long front electric belts for the wheelchair
- » Access ramp with EASY**USE** function for extremely easy operation
- » The optional, patented EASYFLEX ramp is very user-friendly and can be converted quickly to a loading area ideal for flexible usage
- » Two optional tip & fold seats in third row
- Original fuel tank and bench seat in second row remain
- » Optional head & backrest FUTURESAFE is available

#### **TESTED SAFETY**

The vehicle is dynamically crash tested with 20 g.

European type approval.