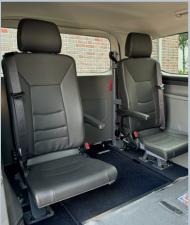

### Ford Custom L1 / L2 (FWD only)

With the unfolded ramp the vehicle can be accessed comfortably with a wheelchair.

With the optional EASYFLEX ramp folded down the luggage compartment is fully usable.

Optional tip & fold seats in third row allow flexible use of the vehicle.

The optional head and backrest FUTURE**SAFE** 2.0 provides extra safety.