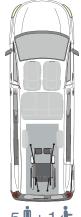

### Ford Custom L1 / L2 (FWD only)

With the unfolded ramp the vehicle can be accessed comfortably with a wheelchair.

With the optional EASYFLEX ramp folded down the luggage compartment is fully usable.

Optional tip & fold seats in third row allow flexible use of the vehicle.

#### THESE FACTS MAKE ALL THE DIFFERENCE

- » XXL cutout without any obstructions
- » PROTEKTOR wheelchair & occupant restraint system (ISO approved)
- » Extra long front electric belts for the wheelchair
- » Access ramp with EASY**USE** function for extremely easy operation
- » The optional, patented EASYFLEX ramp is very user-friendly and can be converted quickly to a loading area ideal for flexible usage
- » Two optional tip & fold seats in third row
- Original fuel tank and bench seat in second row remain
- » Optional head & backrest FUTURESAFE is available