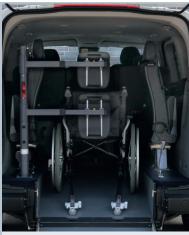

## **ACCESSIBLE VEHICLE WITH REAR CUT FLOOR**

### Ford Custom L1 / L2 (FWD only)

With the unfolded ramp the vehicle can be accessed comfortably with a wheelchair.

With the optional EASYFLEX ramp folded down the luggage compartment is fully usable.

Optional tip & fold seats in third row allow flexible use of the vehicle.

#### THESE FACTS MAKE ALL THE DIFFERENCE

- » XXL cutout without any obstructions
- » PROTEKTOR wheelchair & occupant restraint system (ISO approved)
- » Extra long front electric belts for the wheelchair
- » Access ramp with EASY**USE** function for extremely easy operation
- » The optional, patented EASYFLEX ramp is very user-friendly and can be converted quickly to a loading area ideal for flexible usage
- » Two optional tip & fold seats in third row
- Original fuel tank and bench seat in second row remain
- » Optional head & backrest FUTURESAFE is available